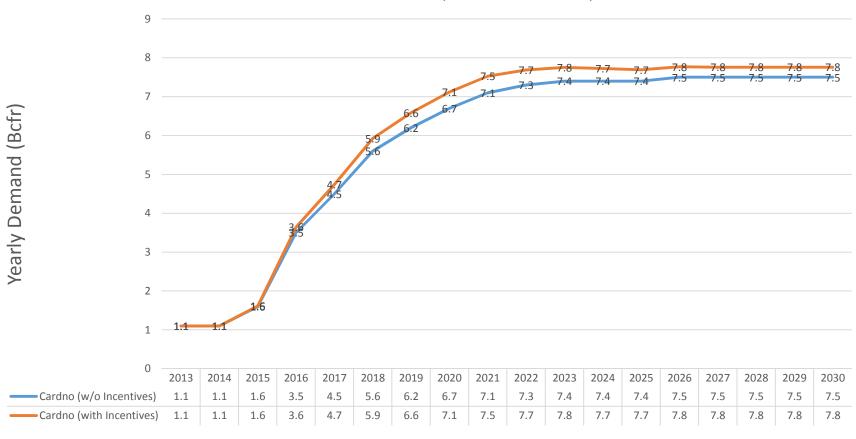

DEMAND BY YEAR



(ADJUST FOR PEAK DAY)

|                               | 2016 | 2017 | 2018 | 2019 | 2020  | 2021  | 2022  | 2023  | 2024  | 2025  | 2026  | 2027  |
|-------------------------------|------|------|------|------|-------|-------|-------|-------|-------|-------|-------|-------|
| Plant Demand by Year:         | 3.50 | 4.50 | 5.60 | 6.20 | 6.70  | 7.10  | 7.30  | 7.40  | 7.40  | 7.40  | 7.50  | 7.50  |
| Simplified Capacity Factor of |      |      |      |      |       |       |       |       |       |       |       |       |
| 1.5                           | 5.25 | 6.75 | 8.40 | 9.30 | 10.05 | 10.65 | 10.95 | 11.10 | 11.10 | 11.10 | 11.25 | 11.25 |



## PIPELINE GAS DEMAND BY CUSTOMER







## INCENTIVE DEMAND COMPARISON



#### **DEMAND COMPARISON (without Industrials)**





## **DISTRIBUTION SYSTEM NEXT STEPS**



- Utility discussions on distribution financing access
- Negotiate Take or Pay Contracts
- RCA Approval of Contracts











2/12/2014