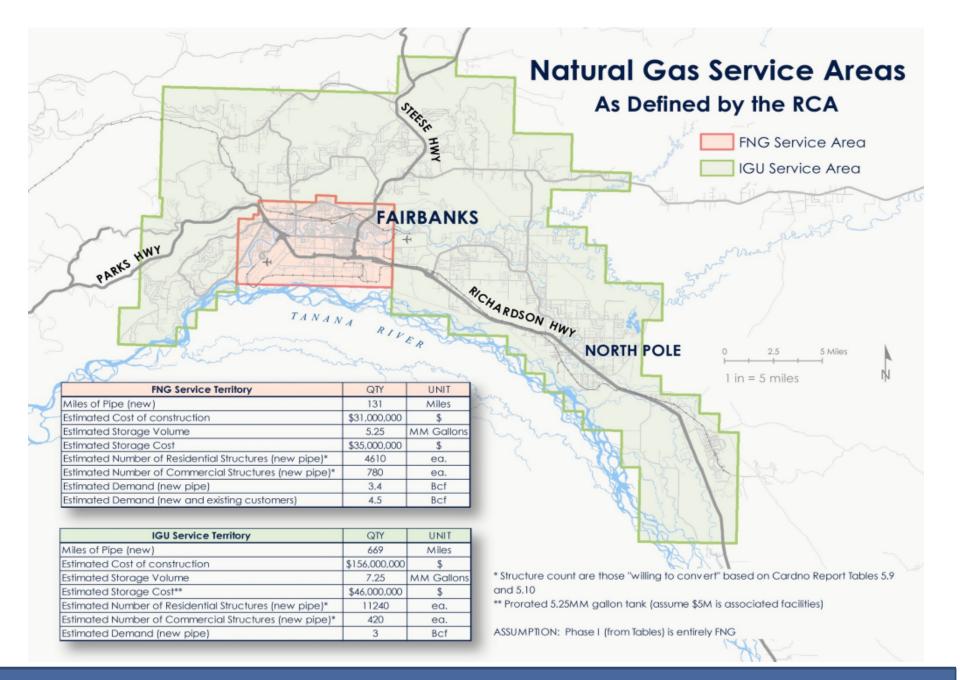

## **Distribution System**

- ✓ Demand and Conversion Analysis
- ✓ RCA Service Area Resolution
- ✓ Distribution Cost Project Estimate
- ✓ FNG Storage Tank Financing (5.25MM gallon tank)

**Estimated 6-year Build-Out** 

#### CONVERSION ANALYSIS STUDY

- LNG Distribution System Demand Analysis
- Report complete January 2014
- Demographics, economics, and conversion rate forecasts
- Full report posted to IEP website