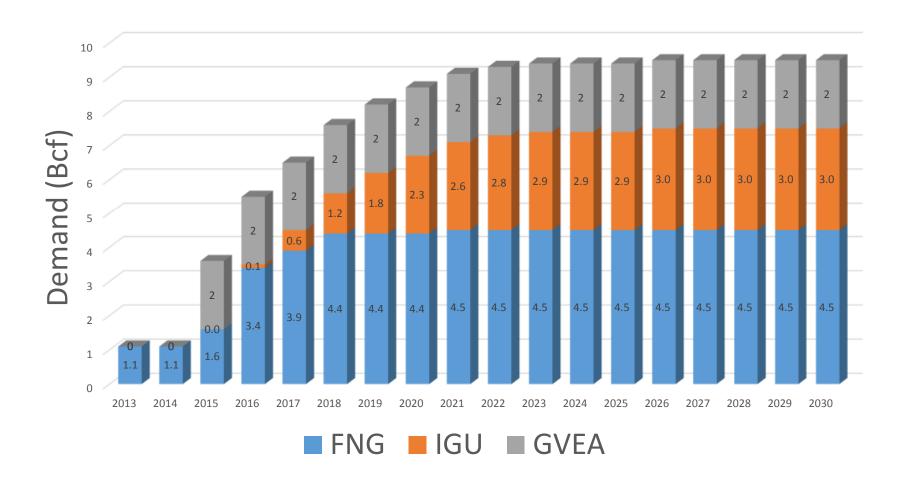

## PIPELINE GAS DEMAND BY CUSTOMER

### NORTH SLOPE PLANT DEMAND BY YEAR

(GAS DISTRIBUTION ONLY)

From Table 5.10, pg 5-19 Cardno Report Natural Gas Demand by Service Territory (Bcf)

Existing Customers
Newly Served Customers *Total* 

|   | FNG Territory |      |      |      |      |      |      |      |      |      |      |      |      |
|---|---------------|------|------|------|------|------|------|------|------|------|------|------|------|
|   | 2015          | 2016 | 2017 | 2018 | 2019 | 2020 | 2021 | 2022 | 2023 | 2024 | 2025 | 2026 | 2027 |
|   | 1.1           | 1.1  | 1.1  | 1.1  | 1.1  | 1.1  | 1.1  | 1.1  | 1.1  | 1.1  | 1.1  | 1.1  | 1.1  |
|   | 0.5           | 2.3  | 2.8  | 3.3  | 3.3  | 3.3  | 3.4  | 3.4  | 3.4  | 3.4  | 3.4  | 3.4  | 3.4  |
| , | 1.6           | 3.4  | 3.9  | 4.4  | 4.4  | 4.4  | 4.5  | 4.5  | 4.5  | 4.5  | 4.5  | 4.5  | 4.5  |

ENG Torritory

**IGU Territory** 2015 2016 2017 2018 2019 2020 2021 2022 2023 2024 2025 2026 2027 0.1 0.0 0.6 1.2 1.8 2.3 2.6 2.8 2.9 2.9 2.9 3.0 3.0