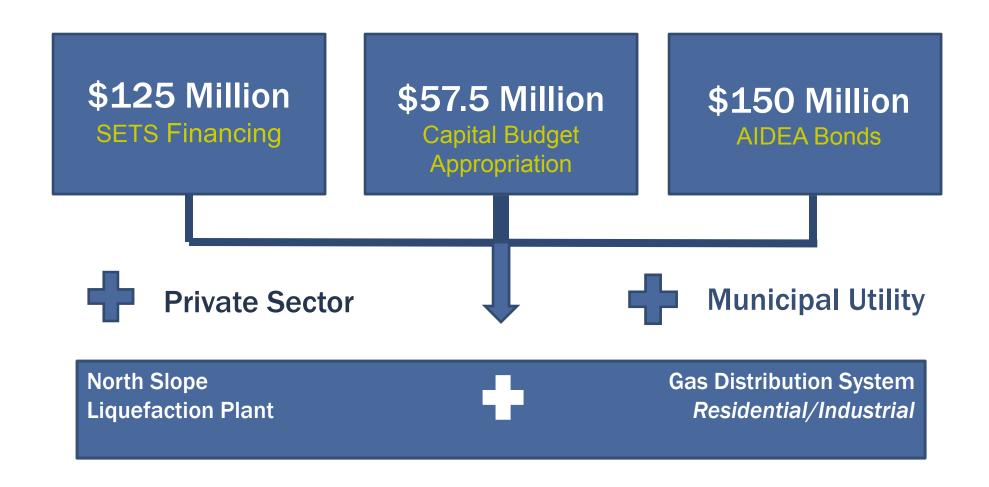

2/12/2014

#### **AGENDA**



- IEP Goals, Financing and Project Overview
- **Project Location**
- **Project Milestones**
- Schedule & Permitting
- Gas Distribution and Demand



### IEP PROJECT OVERVIEW







#### IEP GOALS



- Supply natural gas to Interior Alaska:
  - 1. At the lowest cost possible
  - 2. As many Alaska customers as possible
  - 3. As soon as possible
- Provide propane from the gas stream
- IEP investments compliment alternative sources of gas supply
- Use private-sector mechanisms

#### **SB23 FINANCE PACKAGE**







## LNG AND PROPANE SALE PRIORITIES



- 1. Residential and commercial space heating
- 2. Electric utilities
- 3. Industrial customers
- 4. Other utilities
- 5. Open market LNG sales







2/12/2014

## **COMPLETED PROJECT MILESTONES**



## **North Slope Facility**

- ✓ Project Pre-Feasibility Analysis
- ✓ North Slope Plant Plan of Development
- ✓ Private Partner Due Diligence and Negotiations
- ✓ Pad Build and Design Procurement
- ✓ Long-lead Equipment Procurement

## **Distribution System**

- ✓ Demand and Conversion Analysis
- ✓ RCA Service Area Resolution
- ✓ Distribution Cost Project Estimate
- ✓ FNG Storage Tank Financing (5.25MM gallon tank)

**Estimated 6-year Build-Out** 



### **AIDEA Interior Energy Project - Schedule**







## PROPOSED PROJECT LOCATION: LNG PLANT