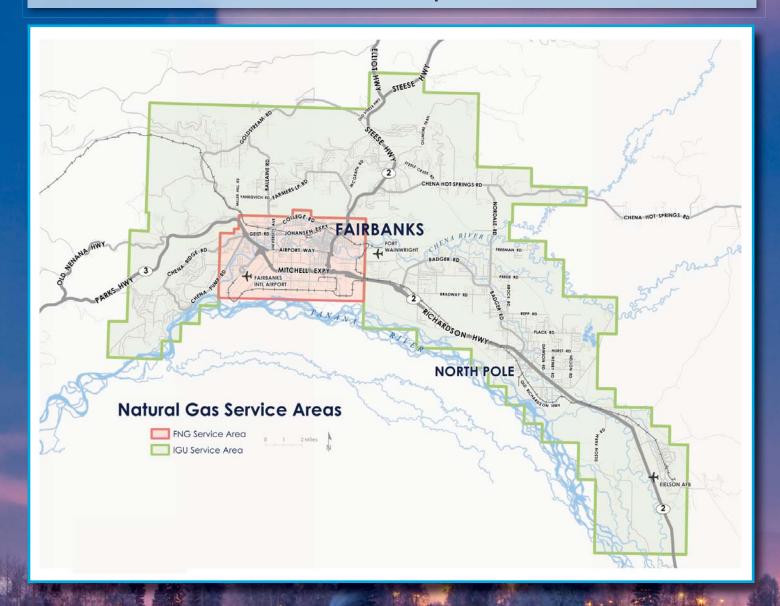

### **Natural Gas Service Area Distribution Map**

#### **FNSB Natural Gas Distribution Service Areas:**

- » The Interior Gas Utility (IGU) is developing its utility structure and initiating permitting and right-of-way (ROW) acquisition for Phase 1 of their natural gas distribution system.
- » Fairbanks Natural Gas (FNG) is planning for distribution system expansion beginning in Summer 2014. This includes: transmission line engineering, permitting, ROW, GIS development and physical installation of approximately 30 miles of low pressure distribution piping and affiliated infrastructure.